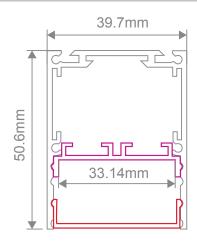

#### Diagrams / Additional

| Item No.        | Variant |       |       | Diffuser   | CCT    |
|-----------------|---------|-------|-------|------------|--------|
|                 | Wht     | Blk   | Alu   |            |        |
| MAXI-40-1.2M-FD | 30135   | 30140 | 30130 | Prismatic  | 3000K  |
|                 | 30136   | 30141 | 30131 | Frosted    |        |
|                 | 30150   | 30156 | 30145 | Pristmatic | 4000K  |
|                 | 30151   | 30157 | 30146 | Frosted    |        |
| MAXI-40-1.7M-FD | 30225   | 30230 | 30220 | Prismatic  | 3000K  |
|                 | 30226   | 30231 | 30221 | Frosted    |        |
|                 | 30240   | 30245 | 30235 | Pristmatic | 4000K  |
|                 | 30241   | 30246 | 30236 | Frosted    |        |
| MAXI-40-2.4M-FD | 30315   | 30320 | 30310 | Prismatic  | 20001/ |
|                 | 30316   | 30321 | 30311 | Frosted    | 3000K  |
|                 | 30330   | 30335 | 30325 | Pristmatic | 4000K  |
|                 | 30331   | 30336 | 30326 | Frosted    |        |