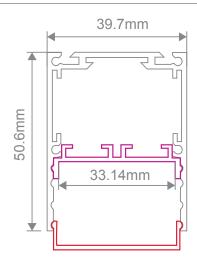

#### Diagrams / Additional

| Item No.        | Variant |       |       | Diffuser   | CCT    |
|-----------------|---------|-------|-------|------------|--------|
|                 | Wht     | Blk   | Alu   |            |        |
| MAXI-40-1.2M-FD | 30135   | 30140 | 30130 | Prismatic  | 3000K  |
|                 | 30136   | 30141 | 30131 | Frosted    |        |
|                 | 30150   | 30156 | 30145 | Pristmatic | 4000K  |
|                 | 30151   | 30157 | 30146 | Frosted    |        |
| MAXI-40-1.7M-FD | 30225   | 30230 | 30220 | Prismatic  | 3000K  |
|                 | 30226   | 30231 | 30221 | Frosted    |        |
|                 | 30240   | 30245 | 30235 | Pristmatic | 4000K  |
|                 | 30241   | 30246 | 30236 | Frosted    |        |
| MAXI-40-2.4M-FD | 30315   | 30320 | 30310 | Prismatic  | 20001/ |
|                 | 30316   | 30321 | 30311 | Frosted    | 3000K  |
|                 | 30330   | 30335 | 30325 | Pristmatic | 4000K  |
|                 | 30331   | 30336 | 30326 | Frosted    |        |