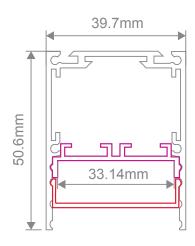

#### Description

The Maxi-40 Down suspension pendant is designed to suit commercial and residential applications, this profile system incorporates an extruded aluminium body with flat PMMA diffuser, and PLEX-COB-20W LED Strip. The system offers many additional options such as DALI dimming and Emergency function upon request. Available in 1.2M, 1.7M and 2.4M. Available in Flat, Low and High Diffuser options depending on desired application, light output and appearance requirements.

#### Specification Features

Input Voltage: 240 V AC IP rating (IP): IP20

Power (W): 24W (1.2m)

34W (1.7<sub>m</sub>) 48W (2.4<sub>m</sub>)

 Lumens (lm):
 Warm White 3000K - 2160lm

 1.2m
 Neutral White 4000K - 2400lm